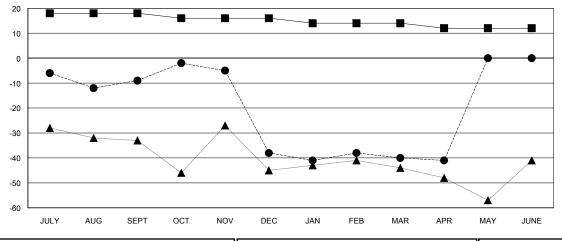

## LOCATION PENNSYLVANIA

**GMT CA** 

| Clubs  RESULTS FOR 2017-2018 |   |   |   | Members  RESULTS FOR 2017-2018 |    |    |    |
|------------------------------|---|---|---|--------------------------------|----|----|----|
|                              |   |   |   |                                |    |    |    |
| JULY/AUG/SEPT                | 1 | 0 | 0 | JULY/AUG/SEPT                  | 18 | 13 | 20 |
| OCT/NOV/DEC                  | 0 | 0 | 0 | OCT/NOV/DEC                    | -2 | 22 | 51 |
| JAN/FEB/MAR                  | 0 | 0 | 0 | JAN/FEB/MAR                    | -2 | 19 | 19 |
| APR/MAY/JUNE                 | 0 | 0 | 0 | APR/MAY/JUNE                   | -2 | 3  | 3  |

| - ■ - MEMBER GROWTH NET GOAL      |
|-----------------------------------|
| - ● - MEMBER GROWTH ACTUAL        |
| - ▲ - LAST YEAR MEMBERSHIP ACTUAL |
|                                   |

| DROPPED CLUBS: 0 |    |
|------------------|----|
| DROPPED MEMBERS  |    |
| DECEASED         | 13 |
| CLUB CANCELLED   | 0  |
| OTHER            | 80 |
| TOTAL            | 93 |